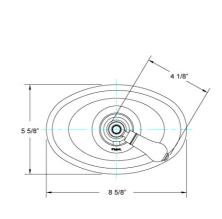

odel TH272\_003

#### **FEATURES**

- Style: Baroque Treasures
- Collection: Regent
- Integral stops and filters
- Anti-scald

#### **COLOR FINISHES**

- Polished Nickel (TH272\_014)
- Satin Nickel (TH272\_015)
- Pewter (TH272\_15A)
- Polished Chrome (TH272\_026)
- Polished Brass (TH272\_003)
- Polished Brass Antiqued (TH272\_007)
- Satin Brass (TH272\_004)
- Polished Gold (TH272\_025)
- Polished Gold Antiqued (TH272\_25D)
- Satin Gold (TH272\_024)
- Satin Gold Antiqued (TH272\_24D)
- Satin Jeweler's Gold (TH272\_24J)
- Old English Brass (TH272\_OEB)
- Antique Brass (TH272 047)
- Antique Bronze (TH272\_11B)

#### WARRANTY

• Limited Lifetime

### **COMPLIES WITH**

- A112.18.1-05/CSA B125.1-2005-CERTIFIED
- cUPC-CERTIFIED
- UPC-CERTIFIED





Image shown may not be in the finish selected





SIDE VIEW

Phylrich ©2012 Phylrich