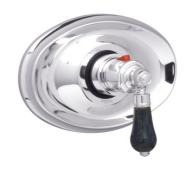

# 3/4" Thermostat Model TH272\_003

#### **FEATURES**

- Style: Baroque Treasures
- Collection: Regent
- Integral stops and filters
- Anti-scald

#### **COLOR FINISHES**

- Polished Nickel (TH272\_014)
- Satin Nickel (TH272\_015)
- Pewter (TH272\_15A)
- Polished Chrome (TH272\_026)
- Polished Brass (TH272\_003)
- Polished Brass Antiqued (TH272\_007)
- Satin Brass (TH272\_004)
- Polished Gold (TH272\_025)
- Polished Gold Antiqued (TH272\_25D)
- Satin Gold (TH272\_024)
- Satin Gold Antiqued (TH272\_24D)
- Satin Jeweler's Gold (TH272\_24J)
- Old English Brass (TH272\_OEB)
- Antique Brass (TH272 047)
- Antique Bronze (TH272\_11B)