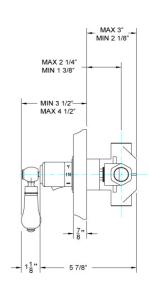

# 3/4" Thermostat Model TH272\_003

### **COMPLIES WITH**

- A112.18.1-05/CSA B125.1-2005-CERTIFIED
- cUPC-CERTIFIED
- UPC-CERTIFIED

Image shown may not be in the finish selected

SIDE VIEW

Phylrich ©2012 Phylrich